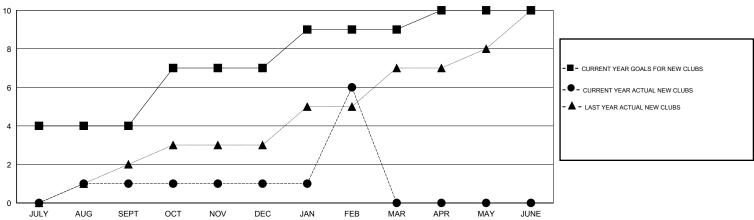

#### GOALS AND ACTUAL NEW CLUBS CUMULATIVE

## GMT: NAZMUL HAQUE LOCATION INDIA GMT CA 6

| Clubs                        |                  |           |                  |                  |  |  |  |
|------------------------------|------------------|-----------|------------------|------------------|--|--|--|
| RESULTS FOR 2015-2016        |                  |           |                  |                  |  |  |  |
| QUARTER                      | NEW CLUB<br>GOAL | NEW CLUBS | DROPPED<br>CLUBS | NET<br>GAIN/LOSS |  |  |  |
| JULY/AUG/SEPT<br>OCT/NOV/DEC | 4                | 1<br>0    | 0<br>7           | 1<br>-7          |  |  |  |
| JAN/FEB/MAR<br>APR/MAY/JUNE  | 2<br>1           | 5<br>0    | 1<br>0           | 4<br>0           |  |  |  |