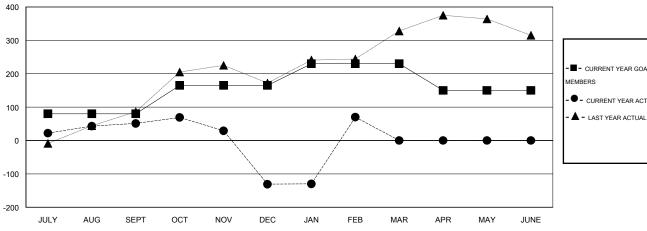

#### GOALS AND ACTUAL MEMBERS CUMULATIVE

| -■- CURRENT YEAR GOALS FOR NEW MEMBERS |  |
|----------------------------------------|--|
| - ● - CURRENT YEAR ACTUAL MEMBERS      |  |
| - ▲ - LAST YEAR ACTUAL MEMBERS         |  |
|                                        |  |
|                                        |  |
|                                        |  |
|                                        |  |
|                                        |  |

|                              |                    | Members                             |                    |                  |  |
|------------------------------|--------------------|-------------------------------------|--------------------|------------------|--|
| RESULTS FOR 2015-2016        |                    |                                     |                    |                  |  |
| QUARTER                      | NEW MEMBER<br>GOAL | CHARTER AND<br>NEW MEMBERS<br>ADDED | DROPPED<br>MEMBERS | NET<br>GAIN/LOSS |  |
| JULY/AUG/SEPT<br>OCT/NOV/DEC | 80<br>85           | 78<br>61                            | 27<br>243          | 51<br>-182       |  |
| JAN/FEB/MAR<br>APR/MAY/JUNE  | 65<br>-80          | 234<br>0                            | 33<br>0            | 201<br>0         |  |